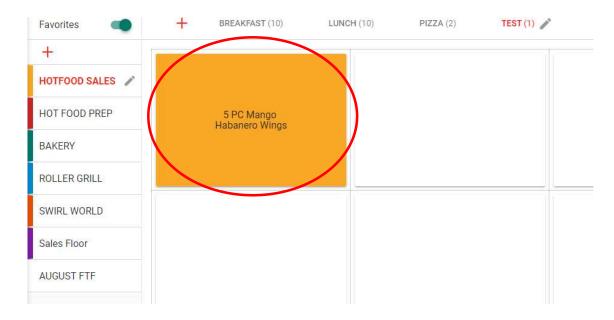

## 9418 - Chicken AVERY DENNISON FILE UPLOAD INSTRUCTIONS

Steps to load a New File:

Turn on the machine. Options will pop up for logins.

- 1.) Click Admin
- 2.) Keyboard will pop up, click on the bottom left corner for numbers to display
  - a. Password is 1234 -> Press Enter
- 3.) Insert your USB jump stick. Once you have the jump stick in the drive select from the menu (USB port located on bottom left side)
- 4.) Select "Prep" at the bottom of the screen.
- 5.) Once open, click on "Pinter Buttons" on the left side of the screen.
- 6.) Next, use the top right arrows to scroll to the right of the screen.
- 7.) Select "Printer Update."
- 8.) Click on "Update Data File."
- 9.) Click on the file and select "done."
- 10.) Now the file is copied to the printer.
- 11.) Navigate to Hot Food Sales and select the "TEST" tab.
- 12.) Verify that the "5 PC Mango Habanero Wings" is present: